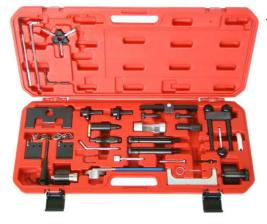

### AT72A1838

### Engine timing tools for VW & AUDI with 4 grooves and alu finish

# Applicable:

This new kit of twelve tools is required for petrol and diesel engine service including timing belt replacement on recent models and also older 1.9D models from 1976.

### Models:

AUDI: A4, A6, A8, A11yoad(97-04)

VW: PASSAT(98-04)

### Engines:

AFB, AKE, AKN AYM, BAU, BCZ, BDG, BDH, BFC