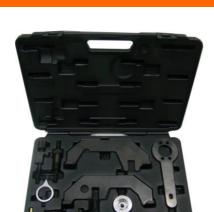

### AT72A1834 Timing tool kit for BMW N62 / N73

### Applicable:

Master timing kit for BMW N62, N73

Kit includes Crankshaft Wrench, Angle Indicator, 27mm Socket, Chain Tensioner, and Camshaft Alignment holder and locking pin

### Models:

BMW N62, N73