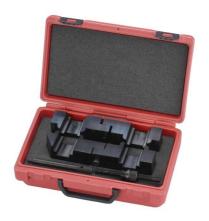

### AT72A1836 BMW(M60, M62) camshaft alignment tool

### Applicable:

2 blocks swivel lock plate & locking pin for setting camshaft timing.

### Models:

BMW M60 & M62