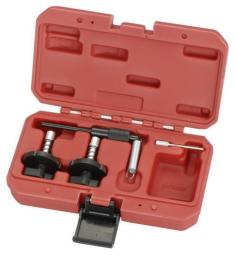

## AT72A1840

### **Locking tool set OPEL 1.3 CDTI**

### Applicable:

To prevent the engine shafts from turning or to keep them in a specific position and to adjust the timing belt tensioner when changing a timing belt or during other engine repairs.

### Models:

VAUXHALL / OPEL 1.3 CDTI COMMON RAIL.VAUXHALL / OPEL CORSA, COMBO Z13DT ENGINE..

### Contents:

Locking tool for camshaft(2pcs) Locking pin crankshaft Locking pin for chain tensioner

38